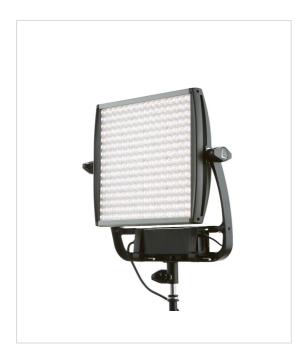

#### Astra 6X Bi-Color LED Panel

Tungsten to Daylight, and everywhere in between

SKU: 935-1023

#### The industry workhorse

With over 60,000 units sold - and counting - seen lighting up newsrooms, studios and location sets around the world, Astra is the industry workhorse trusted to deliver exceptional and consistently high-quality light in a lightweight, tough and dependable fixture.

Bright enough to compete with the midday sun, light enough to hand hold and compact enough to fit into tight spaces, the versatility of Astra makes it the number one choice for DoPs, lighting camera operators and studio lighting designers everywhere.