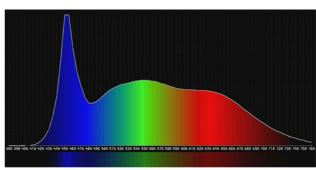

#### Dependable accuracy for true life color

Render skin tones perfectly with true to life color reproduction. With a CRI of 97 and TLCI of 98, Astra's beautiful light output delivers outstanding color accuracy from 3200K to 5600K. And, with no color shift at any dimming level from 100-0% you can depend on Astra to deliver consistently reliable high-quality light all day.