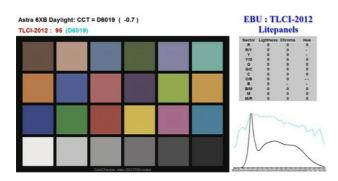

#### Dependable accuracy for true life color

Render skin tones perfectly with true to life color reproduction. With a CRI of 97 and TLCI of 98, Astra's beautiful light output delivers outstanding color accuracy from 3200K to 5600K. And, with no color shift at any dimming level from 100-0% you can depend on Astra to deliver consistently reliable high-quality light all day.