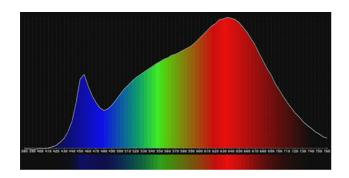

#### Dependable accuracy for true life color

Render skin tones perfectly with true to life color reproduction. With a CRI of 97 and TLCI of 98, Astra's beautiful light output delivers outstanding color accuracy from 3200K to 5600K. And, with no color shift at any dimming level from 100-0% you can depend on Astra to deliver consistently reliable high-quality light all day.